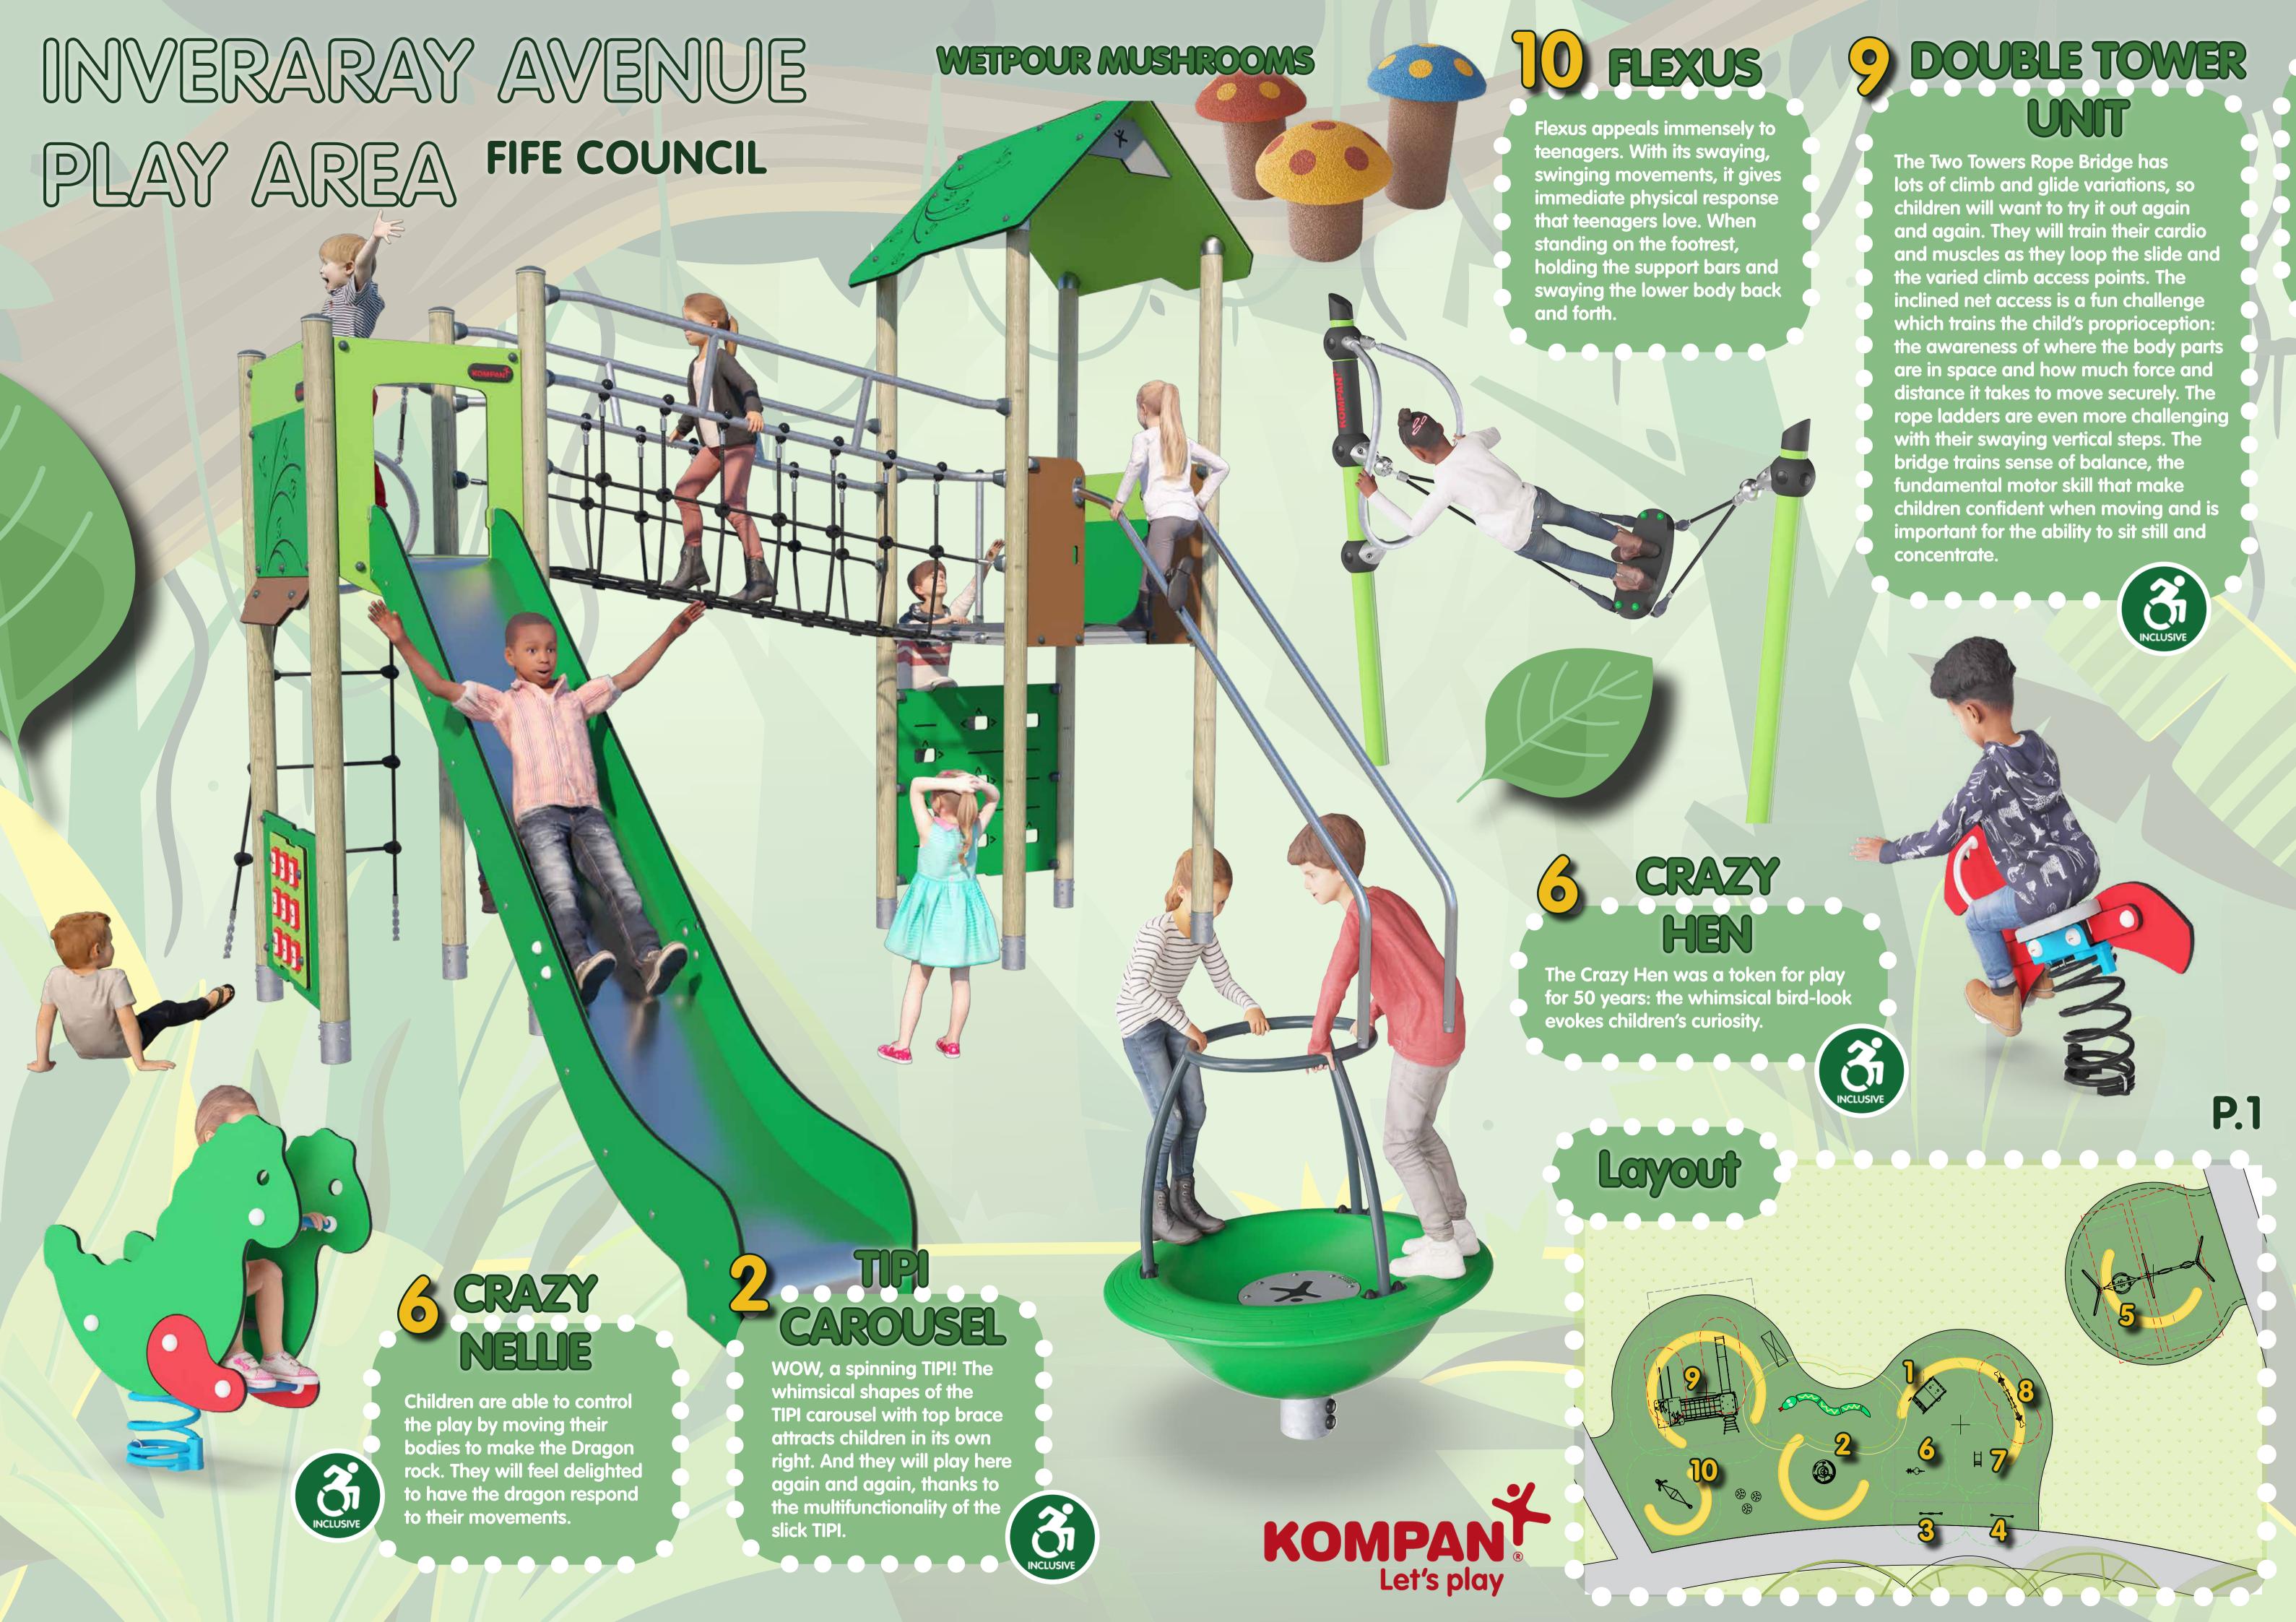

Age range 6m+ years

Fall height 56cm

DDA Accessible

3. KOMPAN Forest Giraffe

NOT FOR TENDER ISSUE.

T:01506 442 266 E:kompan.scotland@kompan.com

www.KOMPAN.co.uk

©copyright of this drawing remains the property of KOMPAN Scotland Ltd. and the KOMPAN group. This drawing may not be reproduced without prior permission of KOMPAN Scotland Ltd. Any infringement will be pursued.