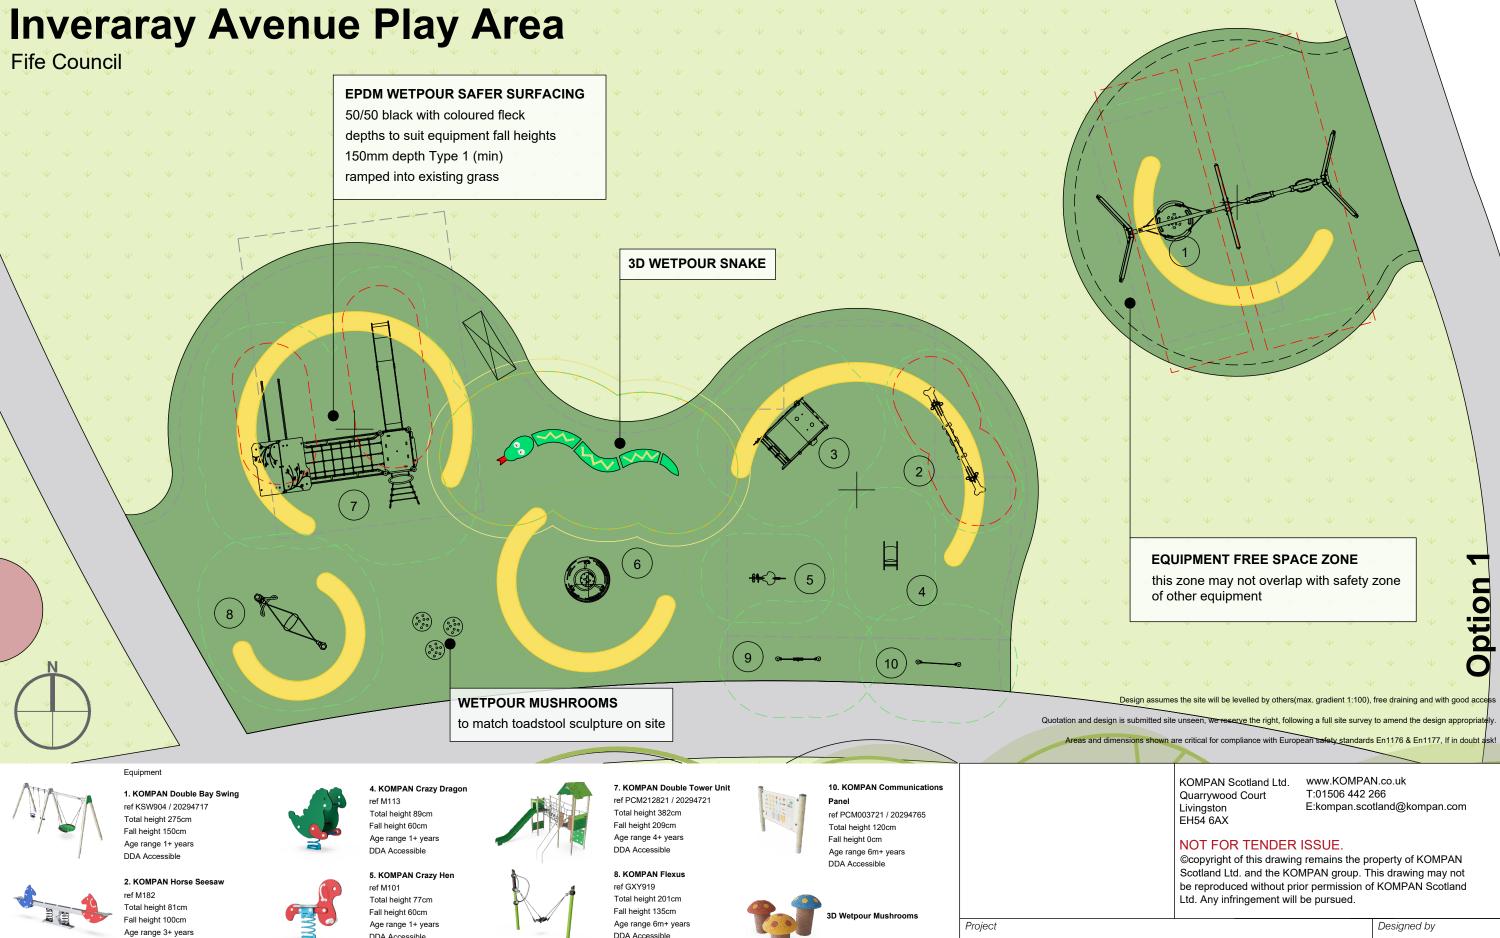

DDA Accessible

9. KOMPAN Play Panel

Total height 120cm

Age range 6m+ years

Fall height 0cm

ref PCM003621 / 20294778

DDA Accessible

ref ELE400065

Total height 122cm

Age range 4+ years

Fall height 100cm

DDA Accessible

6. KOMPAN TIPI Carousel

DDA Accessible

ref MSC5416

Total height 136cm

Age range 6m+ years

Fall height 56cm

DDA Accessible

3. KOMPAN Forest Giraffe

NOT FOR TENDER ISSUE.

T:01506 442 266 E:kompan.scotland@kompan.com

www.KOMPAN.co.uk

©copyright of this drawing remains the property of KOMPAN Scotland Ltd. and the KOMPAN group. This drawing may not be reproduced without prior permission of KOMPAN Scotland Ltd. Any infringement will be pursued.

| Project                    |             | Designed by |
|----------------------------|-------------|-------------|
| Inveraray Avenue Play area |             | AL          |
| Client                     | Date        | Scale       |
| Fife Council               | 19/06/2024  | 1:100@A3    |
| Title                      | Drawing No. | Revision    |
| General Layout Opt.1       | SC16706/01  |             |