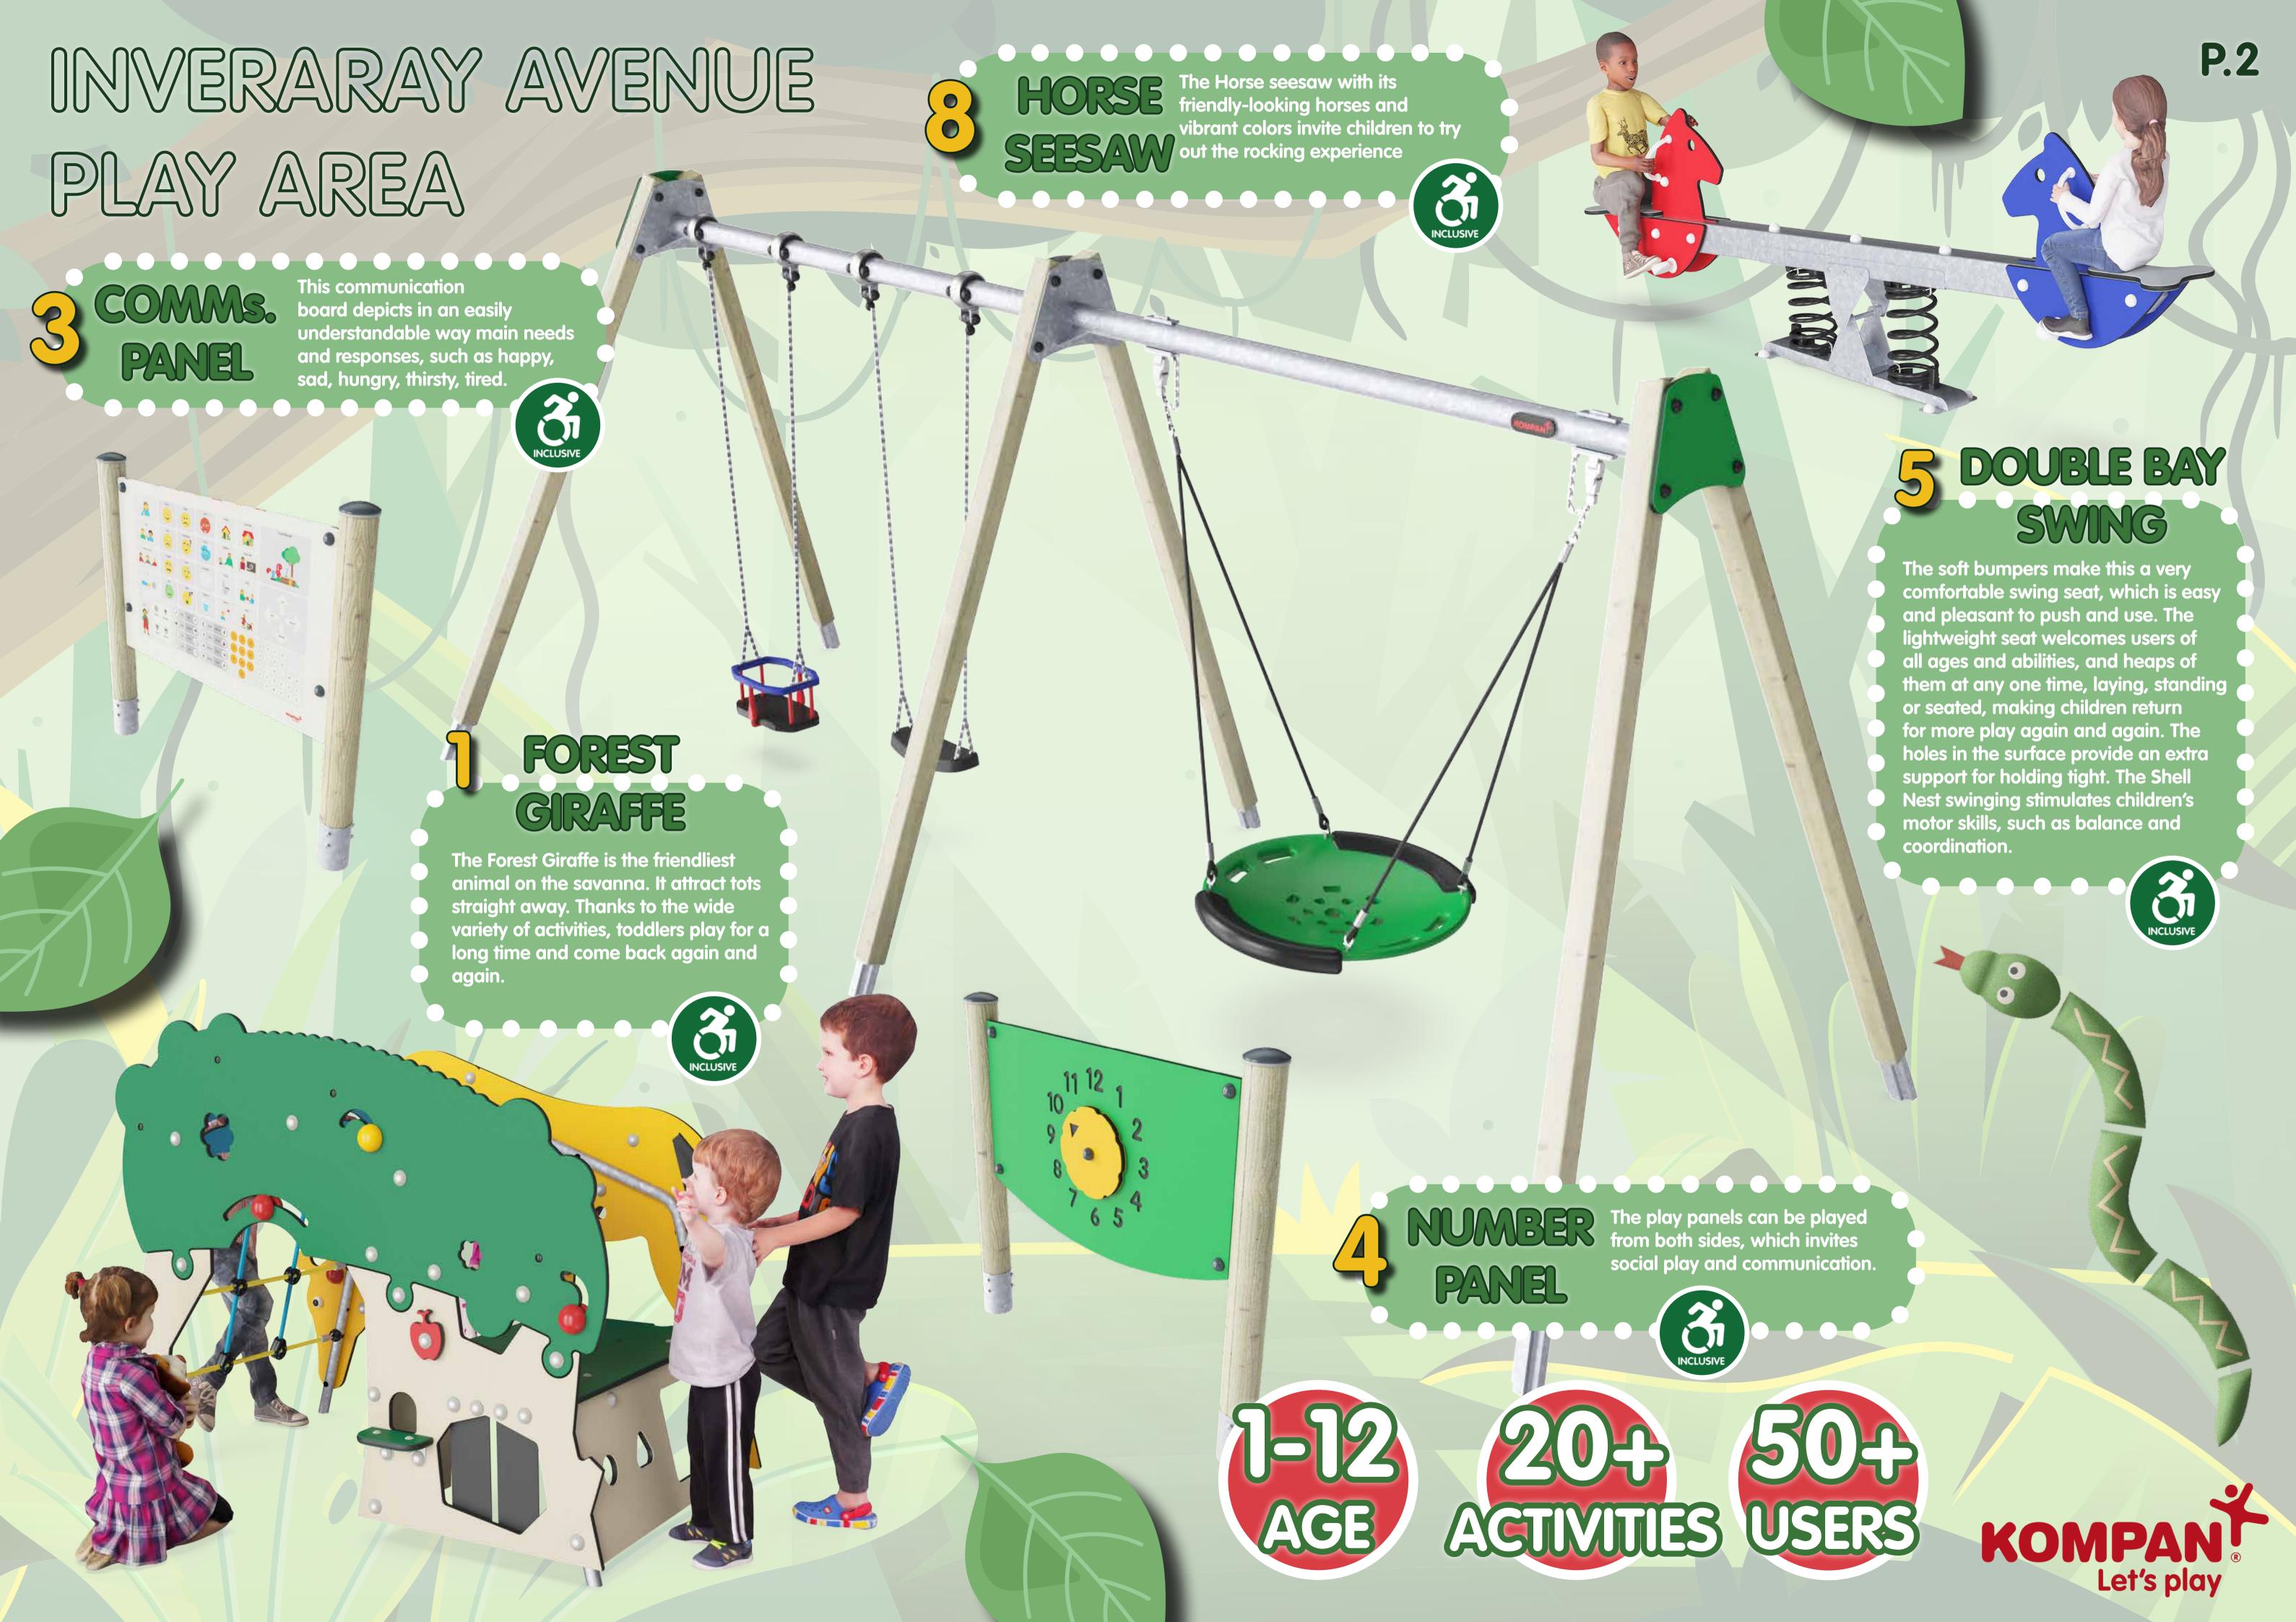

DDA Accessible

9. KOMPAN Play Panel

Total height 120cm

Age range 6m+ years

Fall height 0cm

ref PCM003621 / 20294778

DDA Accessible

ref ELE400065

Total height 122cm

Age range 4+ years

Fall height 100cm

DDA Accessible

6. KOMPAN TIPI Carousel

DDA Accessible

ref MSC5416

Total height 136cm