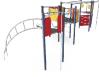

### Age range 4+ years DDA Accessible

Total height 283cm

Fall height 246cm

7. KOMPAN Three Tower Unit

ref PCE310322 / 20297584

8. KOMPAN Play Panel ref PCM003621 / 20295792 Total height 120cm Fall height 0cm Age range 6m+ years