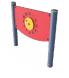

# 6. KOMPAN Wheelchair Carousel

5. KOMPAN Crazy Scrambler

ref PCM157 Total height 70cm Fall height 100cm Age range 1+ years

ref M130

DDA Accessible

ref PCM003721 / 20297591 Total height 120cm Fall height 0cm Age range 6m+ years DDA Accessible