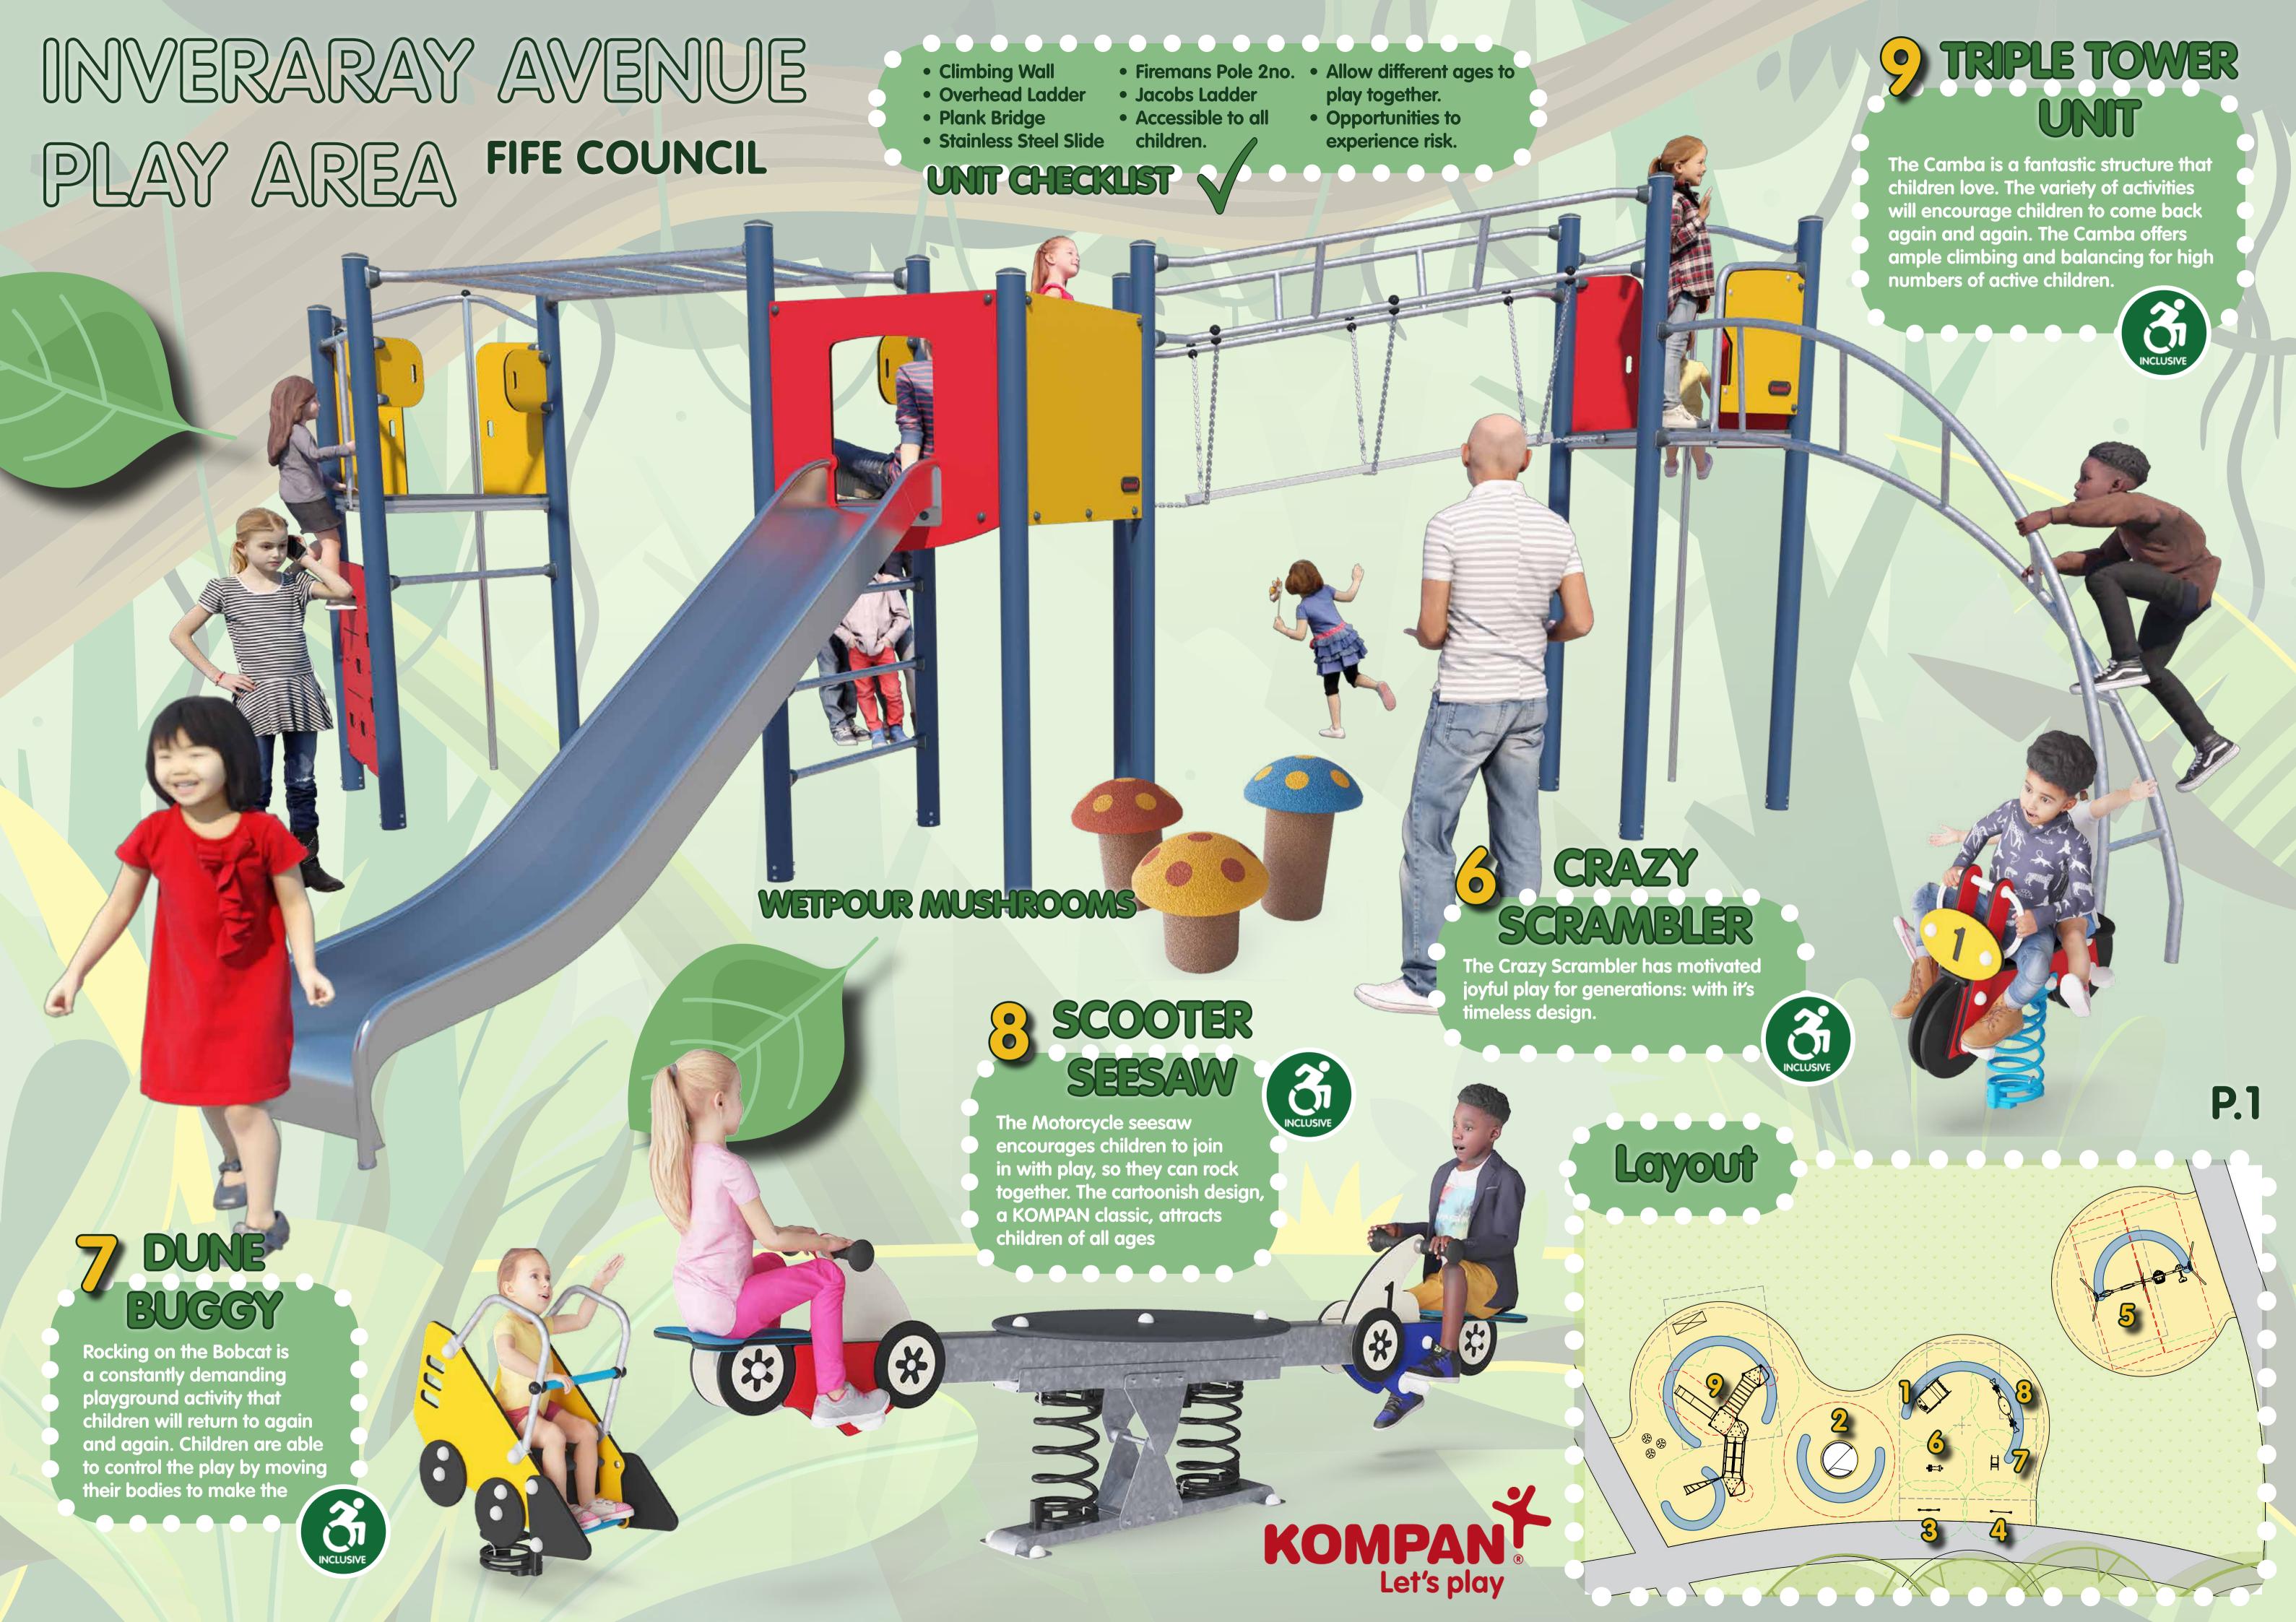

# **Inveraray Avenue Play Area** Fife Council **WETPOUR MUSHROOMS** to match toadstool sculpture on site

## Equipment

1. KOMPAN Double Bay Swing ref KSW904 / 20295793 Total height 275cm Fall height 150cm Age range 1+ years DDA Accessible

2. KOMPAN Scooter Seesaw

## 4. KOMPAN Bobcat ref M171

Total height 85cm Fall height 60cm Age range 1+ years DDA Accessible

Total height 83cm

Fall height 60cm

DDA Accessible

Age range 1+ years

### Age range 4+ years DDA Accessible

Total height 283cm

Fall height 246cm

7. KOMPAN Three Tower Unit

ref PCE310322 / 20297584

8. KOMPAN Play Panel ref PCM003621 / 20295792 Total height 120cm Fall height 0cm Age range 6m+ years

# 6. KOMPAN Wheelchair Carousel

5. KOMPAN Crazy Scrambler

ref PCM157 Total height 70cm Fall height 100cm Age range 1+ years

ref M130

DDA Accessible

ref PCM003721 / 20297591 Total height 120cm Fall height 0cm Age range 6m+ years DDA Accessible

# 3. KOMPAN Double Car

Total height 81cm

Fall height 100cm

Age range 3+ years

DDA Accessible

ref MSC5414 Total height 120cm Fall height 30cm Age range 6m+ years DDA Accessible