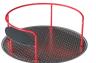

# 6. KOMPAN Wheelchair Carousel

5. KOMPAN Crazy Scrambler

ref PCM157 Total height 70cm Fall height 100cm Age range 1+ years

ref M130

DDA Accessible

ref PCM003721 / 20297591 Total height 120cm Fall height 0cm Age range 6m+ years DDA Accessible