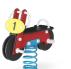

## Equipment

1. KOMPAN Double Bay Swing ref KSW904 / 20295793 Total height 275cm Fall height 150cm Age range 1+ years DDA Accessible

2. KOMPAN Scooter Seesaw