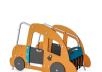

# 3. KOMPAN Double Car

Total height 81cm

Fall height 100cm

Age range 3+ years

DDA Accessible

ref MSC5414 Total height 120cm Fall height 30cm Age range 6m+ years DDA Accessible