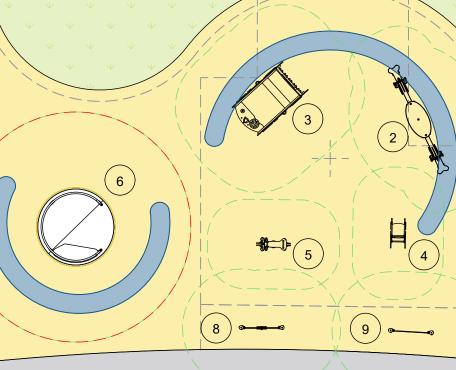

## Equipment

1. KOMPAN Double Bay Swing ref KSW904 / 20295793 Total height 275cm Fall height 150cm Age range 1+ years DDA Accessible

2. KOMPAN Scooter Seesaw

## 4. KOMPAN Bobcat ref M171

Total height 85cm Fall height 60cm Age range 1+ years DDA Accessible

Total height 83cm

Fall height 60cm

DDA Accessible

Age range 1+ years

### Age range 4+ years DDA Accessible

Total height 283cm

Fall height 246cm

7. KOMPAN Three Tower Unit

ref PCE310322 / 20297584

8. KOMPAN Play Panel ref PCM003621 / 20295792 Total height 120cm Fall height 0cm Age range 6m+ years

# 6. KOMPAN Wheelchair Carousel

5. KOMPAN Crazy Scrambler

ref PCM157 Total height 70cm Fall height 100cm Age range 1+ years

ref M130

DDA Accessible

ref PCM003721 / 20297591 Total height 120cm Fall height 0cm Age range 6m+ years DDA Accessible

# 3. KOMPAN Double Car

Total height 81cm

Fall height 100cm

Age range 3+ years

DDA Accessible

ref MSC5414 Total height 120cm Fall height 30cm Age range 6m+ years DDA Accessible