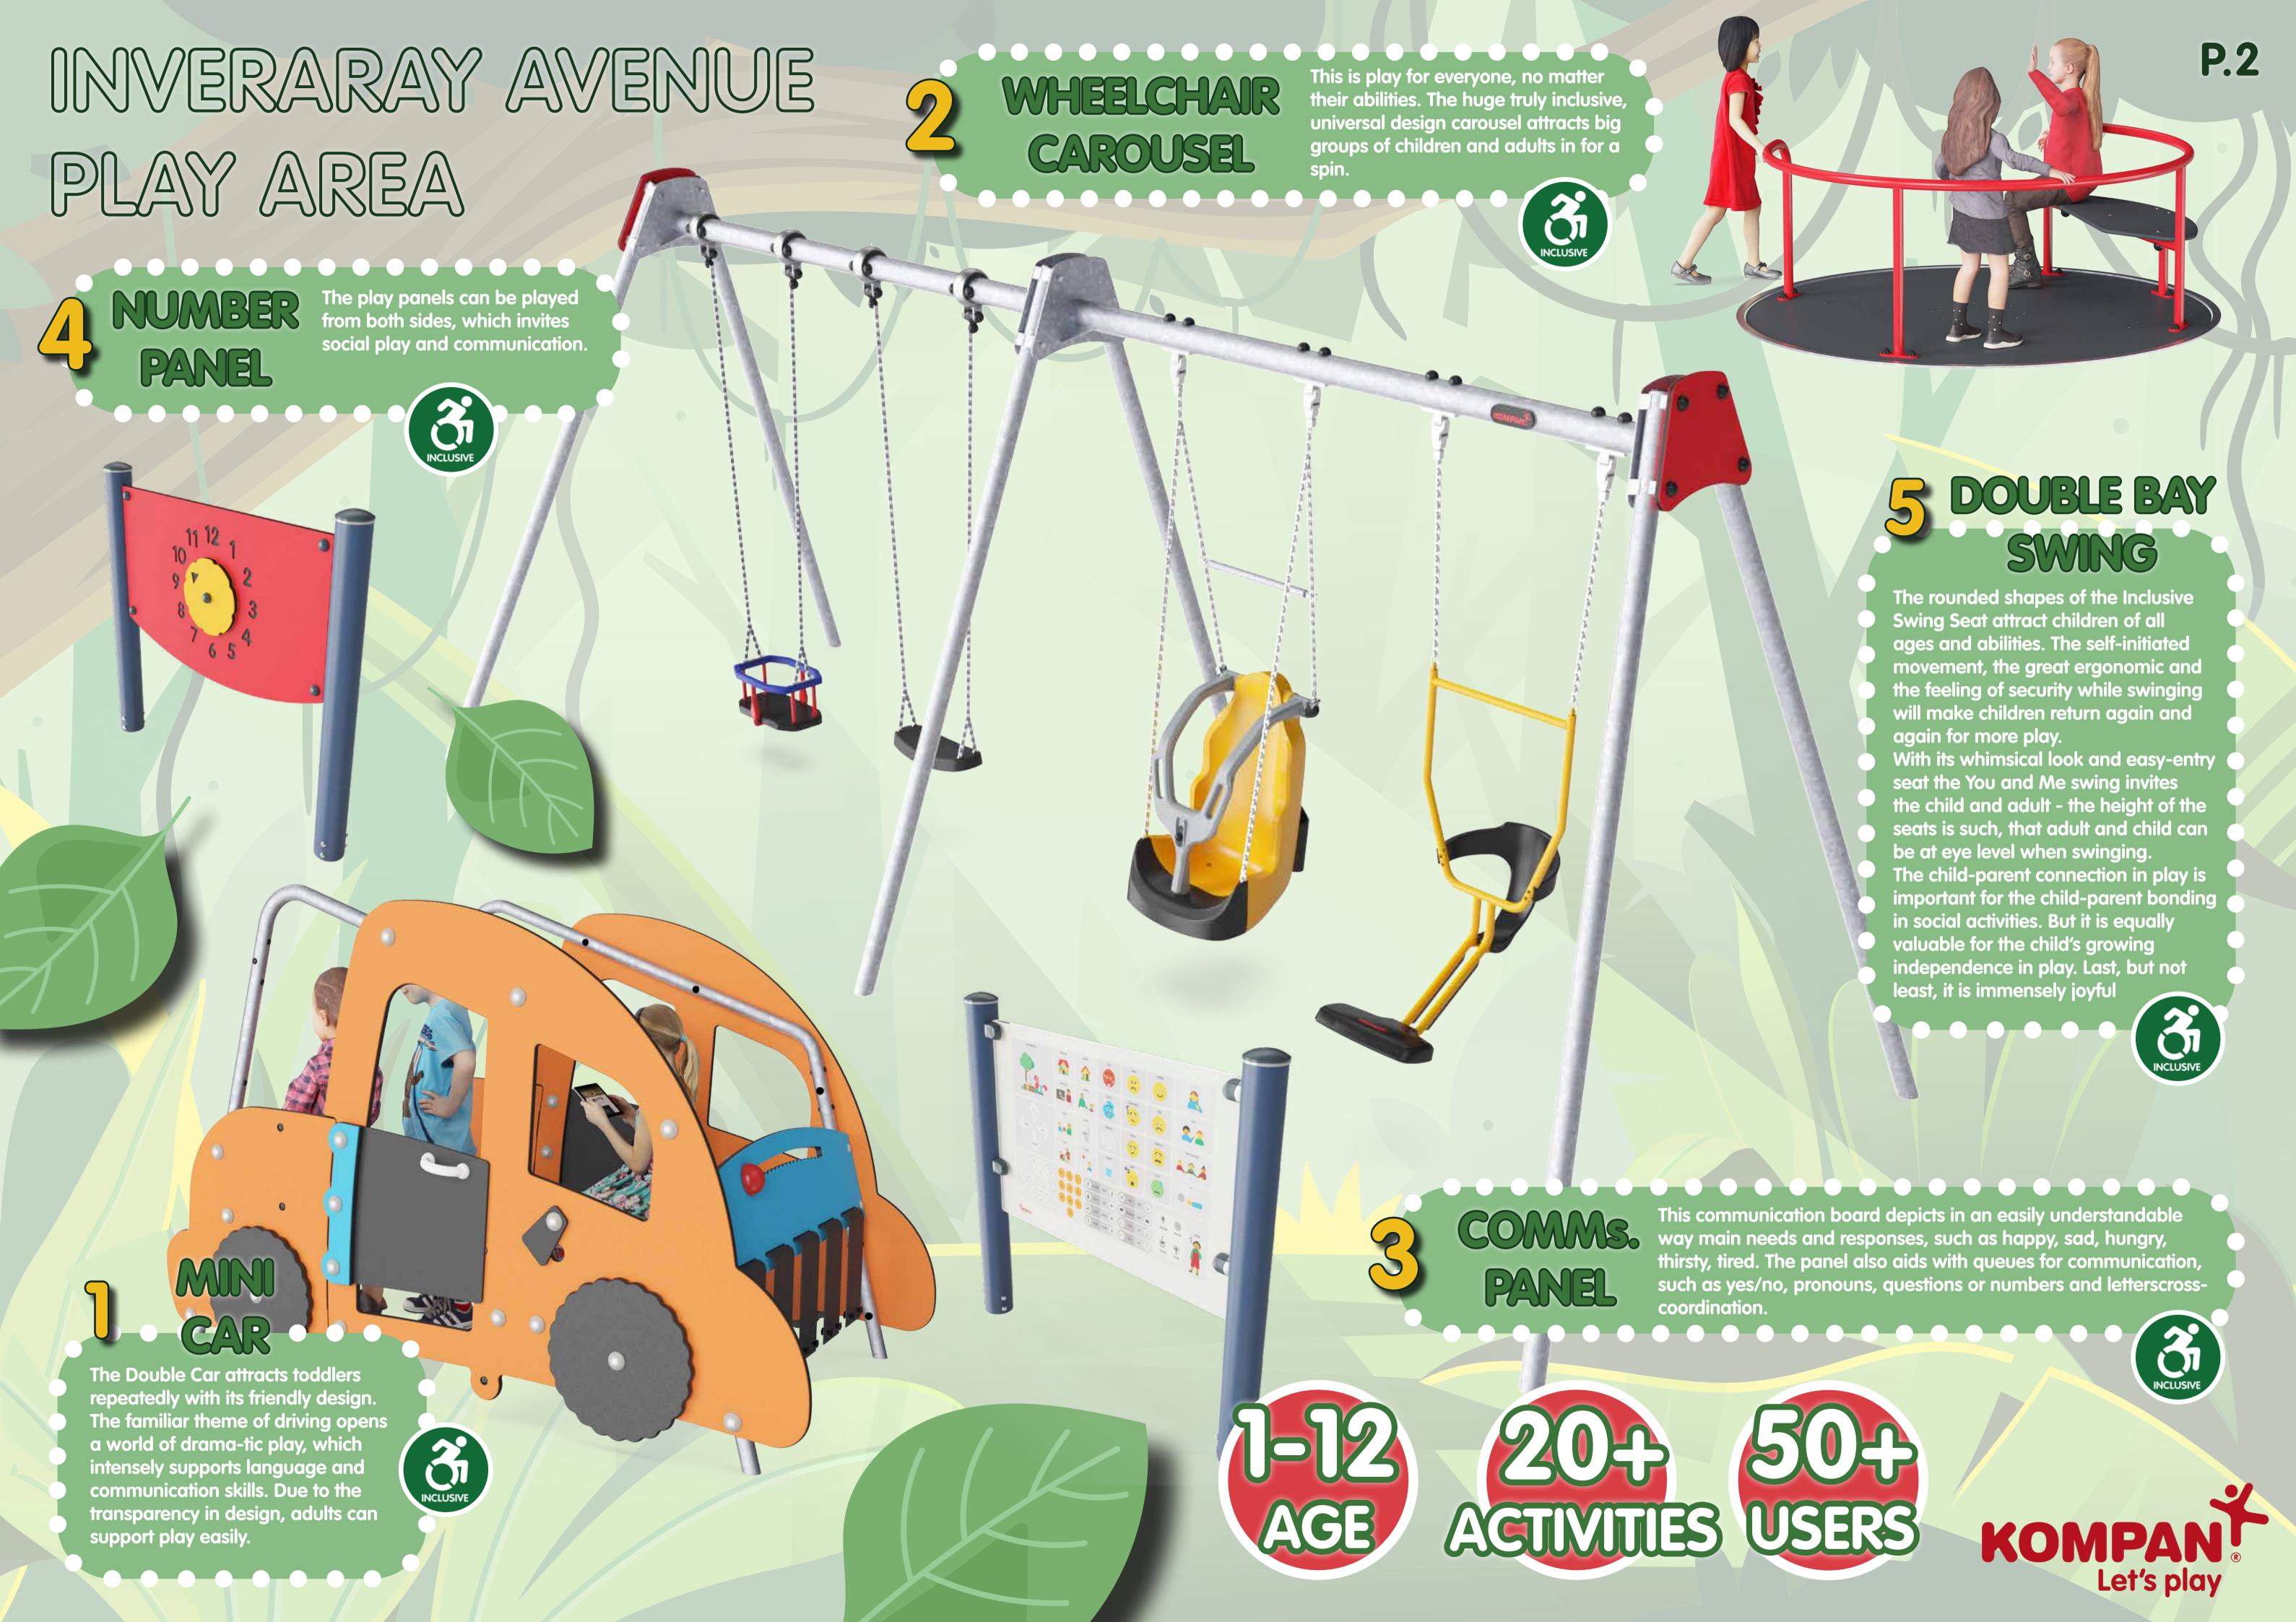

## Equipment

1. KOMPAN Double Bay Swing ref KSW904 / 20295793 Total height 275cm Fall height 150cm Age range 1+ years DDA Accessible

2. KOMPAN Scooter Seesaw

## 4. KOMPAN Bobcat ref M171

Total height 85cm Fall height 60cm Age range 1+ years DDA Accessible

Total height 83cm

Fall height 60cm

DDA Accessible

Age range 1+ years

### Age range 4+ years DDA Accessible

Total height 283cm

Fall height 246cm

7. KOMPAN Three Tower Unit

ref PCE310322 / 20297584

8. KOMPAN Play Panel ref PCM003621 / 20295792 Total height 120cm Fall height 0cm Age range 6m+ years

# 6. KOMPAN Wheelchair Carousel

5. KOMPAN Crazy Scrambler

ref PCM157 Total height 70cm Fall height 100cm Age range 1+ years

ref M130

DDA Accessible

ref PCM003721 / 20297591 Total height 120cm Fall height 0cm Age range 6m+ years DDA Accessible

# 3. KOMPAN Double Car

Total height 81cm

Fall height 100cm

Age range 3+ years

DDA Accessible

ref MSC5414 Total height 120cm Fall height 30cm Age range 6m+ years DDA Accessible