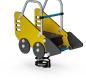

## 4. KOMPAN Bobcat ref M171

Total height 85cm Fall height 60cm Age range 1+ years DDA Accessible

Total height 83cm

Fall height 60cm

DDA Accessible

Age range 1+ years